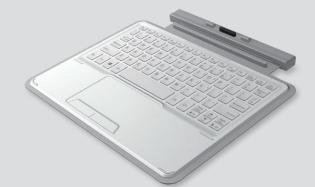

# **DT Research** ACCESSORY Slim Detachable Keyboard



## **BASIC OPERATION GUIDE**

#### INTRODUCTION

Thank you for acquiring the slim detachable keyboard for use with the 301MD Medical Tablet. The slim detachable keyboard is designed with a magnetic hinge that allows you to easily connect or detach without switching and pairing. This Slim Detachable Keyboard provides sturdy typing and professional design for the worker on the move. While attached and folded onto the 301MD, the Detachable Keyboard also serves as a protective cover to shield the screen.

### PACKAGE CONTENTS

1. One slim detachable keyboard

#### The Detachable Keyboard



#### Using the Detachable Keyboard with the Tablet

1 Attach the slim detachable keyboard to the 301MD tablet and make sure to align the port connectors. The Keyboard and Tablet will magnetically connect