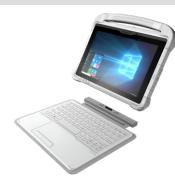

#### Using the Detachable Keyboard with the Tablet

1 Attach the slim detachable keyboard to the 301MD tablet and make sure to align the port connectors. The Keyboard and Tablet will magnetically connect and automatically function together.