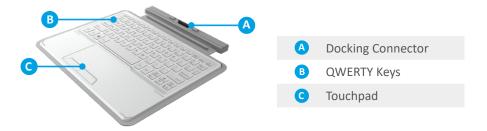

# **DT Research** ACCESSORY Slim Detachable Keyboard



## **BASIC OPERATION GUIDE**

#### INTRODUCTION

Thank you for acquiring the slim detachable keyboard for use with the 301MD Medical Tablet. The slim detachable keyboard is designed with a magnetic hinge that allows you to easily connect or detach without switching and pairing. This Slim Detachable Keyboard provides sturdy typing and professional design for the worker on the move. While attached and folded onto the 301MD, the Detachable Keyboard also serves as a protective cover to shield the screen.

### PACKAGE CONTENTS

1. One slim detachable keyboard

#### The Detachable Keyboard



#### Using the Detachable Keyboard with the Tablet

1 Attach the slim detachable keyboard to the 301MD tablet and make sure to align the port connectors. The Keyboard and Tablet will magnetically connect and automatically function together.

Note: Battery or external power supply is not required to use the Keyboard.



2 Fold the kickstand and keyboard toward the 301MD tablet for portability and as a protective cover to shield the screen.





DT Research, Inc. 2000 Concourse Drive, San Jose, CA 95131 Copyright © 2021, DT Research, Inc. All Rights Reserved.