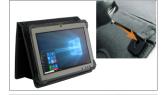

The tailored design allows the tablet be used while inserted in the Portfolio and, with its foldable tabletop stand, the Portfolio can be placed directly on any flat surface to quickly open to use in any location.

#### **Features**

- Slim, lightweight, durable; fits DT311 series Rugged Tablets
- Open-to-use design without detaching the tablet from the Portfolio
- Foldable tabletop stand with digital pen holder
- Shoulder strap attaches to both Portfolio and Case
- Portfolio can be used and carried individually, or stored inside the Carrying Case
- 1680 denier nylon fiber (for Carrying Case) with water repellent coating
- Extra storage on the Carrying Case to hold accessories and documents