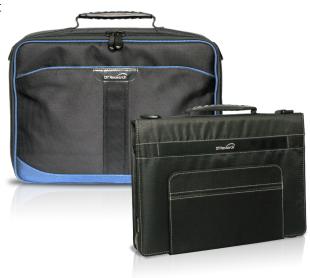

# **Carrying Portfolio and Case**

The DT Research Tablet accessories include the water-repellent and form-fitting Carrying Portfolio and Carrying Case giving added protection and secure portability to the DT311 series Rugged Tablets from scratches, bumps, and drops.

The Carrying Case, made of 1680 denier nylon fiber, is designed to store the Carrying Portfolio, and provides extra protection as well as portability to the tablets.

### **Specifications**

|                  | Carrying Portfolio                          | Carrying Case                                           |
|------------------|---------------------------------------------|---------------------------------------------------------|
| Compatible Model | DT311 series Rugged Tablets                 | DT311 series Rugged Tablet with the Carrying Portfolio  |
| Material         | Nylon fiber with water<br>repellent coating | 1680 denier nylon fiber with water repellent coating    |
| Dimensions       | 8 in x 12.6 in x 1.6 in                     | 11 in x 13.7 in x 3.5 in                                |
| Weight           | 0.9 lbs                                     | 1.8 lbs (without Portfolio;<br>including shoulder belt) |