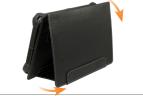

The tailored design allows the tablet be used while inserted in the Portfolio and, with its foldable tabletop stand, the Portfolio can be placed directly on any flat surface to quickly open to use in any location.

#### **Features**

- Slim, lightweight, durable; fits DT311 series Rugged Tablets
- Open-to-use design without detaching the tablet from the Portfolio
- Foldable tabletop stand with digital pen holder
- Shoulder strap attaches to both Portfolio and Case
- Portfolio can be used and carried individually, or stored inside the Carrying Case
- 1680 denier nylon fiber (for Carrying Case) with water repellent coating
- Extra storage on the Carrying Case to hold accessories and documents