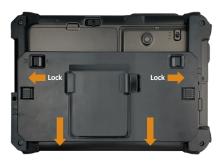

## **Using the POS Handheld Holder**

1 Remove the 4 screws then remove the hand strap; remove the 2 middle screws from the DT301XC/ DT301X/ DT301T Rugged Tablet.

2 Unlock the latches, slide upward to release the brackets from the sled.

3 Attach the right and left brackets onto the DT301XC/ DT301X/ DT301T Rugged Tablet.

Use four M3\*6 Screws

Attach the sled onto the brackets, slide downward, and then lock the latches.

BOG110620 ASSPSS ENG