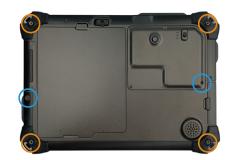

## **Using the POS Handheld Holder**

1 Remove the 4 screws then remove the hand strap; remove the 2 middle screws from the DT301XC/ DT301X/ DT301T Rugged Tablet.

2 Unlock the latches, slide upward to release the brackets from the sled.