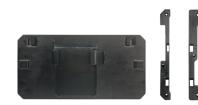

3 Attach the right and left brackets onto the DT301XC/ DT301X/ DT301T Rugged Tablet.

Use four M3\*6 Screws

Attach the sled onto the brackets, slide downward, and then lock the latches.

BOG110620 ASSPSS ENG