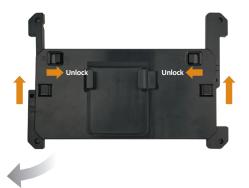

## **Using the POS Handheld Holder**

1 Remove the 4 screws then remove the hand strap; remove the 2 middle screws from the DT301XC/ DT301X/ DT301T Rugged Tablet.

2 Unlock the latches, slide upward to release the brackets from the sled.