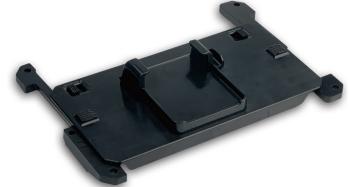

## **Package Contents**

- Payment Terminal Sled with Brackets x 1 set 1.
- M3\*6 Screw x 4 2.
- M2.5\*10 Screw x 2 3.