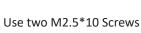

3 Attach the right and left brackets onto the DT301XC/ DT301X/ DT301T Rugged Tablet.

Use four M3\*6 Screws

Attach the sled onto the brackets, slide downward, and then lock the latches.

BOG110620 ASSPSS ENG