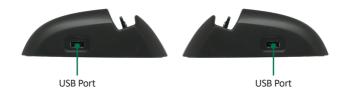

## **Side View**

# **Specifications**

| I/O Ports                    |                                                                  |
|------------------------------|------------------------------------------------------------------|
| DC-in Jack                   | 1                                                                |
| LAN Port                     | 1                                                                |
| HDMI                         | 2                                                                |
| USB Ports                    | 4 (2 on the back panel, 1 on the left side, 1 on the right side) |
| Mechanical and Environmental |                                                                  |
| AC/DC Adapter*               | Input: 100 – 240V AC; Output: 19V DC, 3.42A                      |
| Dimensions (H x W x D)       | 1.93 in x 7.13 in x 6.10 in / 49.1 mm x 179.7 mm x 151.3 mm      |
| Weight                       | 1.39 lbs / 630 g                                                 |
| Temperature                  | Operation: 0°C – 40°C; Storage: -20°C – 60°C                     |
| Humidity                     | 0% – 90% non-condensing                                          |