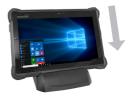

### Instructions:

Connect the AC-DC adapter cable to the DC-input jack, and then insert the Tablet system properly for charging.

Never force a tablet into a charging bay. Check for any obstructions before insertion.

<sup>\*\*</sup> Specifications subject to change without notice.