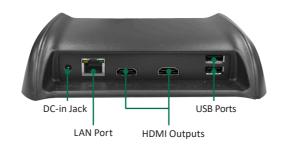

## **Back View**

## **BASIC OPERATION GUIDE**

Thank you for purchasing the Desktop Charging Cradle (ACC-008-72H) by DT Research, available for charging one (1) Rugged Tablet. The Desktop Charging Cradle features one (1) DC-input jack, one (1) LAN port, one (1) HDMI-output port, one (1) COM port, and four (4) USB ports.

# **Specifications**

| I/O Ports                    |                                                                  |
|------------------------------|------------------------------------------------------------------|
| DC-in Jack                   | 1                                                                |
| LAN Port                     | 1                                                                |
| HDMI                         | 2                                                                |
| USB Ports                    | 4 (2 on the back panel, 1 on the left side, 1 on the right side) |
| Mechanical and Environmental |                                                                  |
| AC/DC Adapter*               | Input: 100 – 240V AC; Output: 19V DC, 3.42A                      |
| Dimensions (H x W x D)       | 1.93 in x 7.13 in x 6.10 in / 49.1 mm x 179.7 mm x 151.3 mm      |
| Weight                       | 1.39 lbs / 630 g                                                 |
| Temperature                  | Operation: 0°C – 40°C; Storage: -20°C – 60°C                     |
| Humidity                     | 0% – 90% non-condensing                                          |