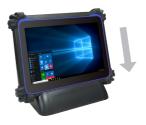

#### Instructions:

Connect the AC-DC adapter cable to the DC-input jack, and then insert the Tablet system properly for charging.

Never force a tablet into a charging bay. Check for any obstructions before insertion.