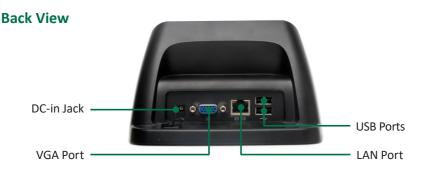

# **BASIC OPERATION GUIDE**

Thank you for purchasing the Desktop Charging Cradle (ACC-008-59) by DT Research, available for charging one (1) DT395 series Rugged Tablet. The Desktop Charging Cradle features one (1) DC-input jack, one (1) LAN port, one (1) VGA-output port, and two (2) USB ports.

# **Specifications**

| I/O Ports                    |                                                              |
|------------------------------|--------------------------------------------------------------|
| DC-in Jack                   | 1                                                            |
| LAN Port                     | 1                                                            |
| VGA                          | 1                                                            |
| USB Ports                    | 2                                                            |
| Mechanical and Environmental |                                                              |
| AC/DC Adapter*               | Input: 100 – 240V AC; Output: 19V DC, 3.42A                  |
| Dimensions (H x W x D)       | 3.96 in x 7.13 in x 6.10 in / 100.7 mm x 181.2 mm x 155.0 mm |
| Weight                       | 1.9 lbs / 860 g                                              |
| Temperature                  | Operation: 0°C – 40°C; Storage: -20°C – 60°C                 |
| Humidity                     | 0% – 90% non-condensing                                      |