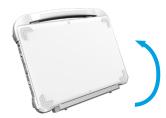

**Note:** Battery or external power supply is not required to use the Keyboard.

2 Fold the kickstand and keyboard toward the DT302RP or 302MD tablet for portability and as a protective cover to shield the screen.