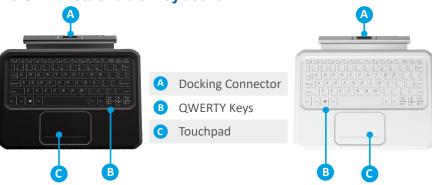

Tablet. With this slim detachable keyboard, the tablet can easily transform from tablet to laptop and thus allows for working on the go in any desired scenarios. The magnetic docking connector hinge design makes assembly an easy task. The keyboard is easy to carry around thanks to its lightweight and ultra-slim design and can serve as a shielding cover when being attached and folded onto the tablet screen to add an extra layer of protection to safeguard your important device.

### PACKAGE CONTENTS

1. One slim detachable keyboard

### **Features**

- LED backlit with five levels of brightness
- IP65-rated dust and water resistant for any harsh environment
- Magnetic docking connector for quick connection with tablet
- Antimicrobial enclosure (ACC-KB302-M1)

# The Slim Detachable Keyboard



# **Using the Slim Detachable Keyboard with the Tablet**

1 Attach the slim detachable keyboard to the DT302RP or 302MD tablet and make sure to align the docking connector. The Keyboard and Tablet will magnetically connect and automatically function together.

**Note:** Battery or external power supply is not required to use the Keyboard.



2 Fold the kickstand and keyboard toward the DT302RP or 302MD tablet for portability and as a protective cover to shield the screen.





DT Research, Inc.
2000 Concourse Drive, San Jose, CA 95131
Copyright © 2023, DT Research, Inc. All Rights Reserved.