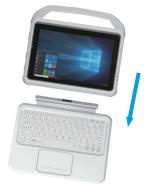

# **Using the Slim Detachable Keyboard with the Tablet**

1 Attach the slim detachable keyboard to the DT302RP or 302MD tablet and make sure to align the docking connector. The Keyboard and Tablet will magnetically connect and automatically function together.