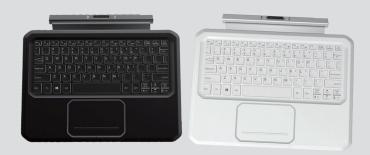

# **BASIC OPERATION GUIDE**

#### INTRODUCTION

Thank you for acquiring the slim detachable keyboard (ACC-KB302-B1/ACC-KB302-M1) designed for the DT302RP Rugged Tablet and 302MD Medical Rugged Tablet. With this slim detachable keyboard, the tablet can easily transform from tablet to laptop and thus allows for working on the go in any desired scenarios. The magnetic docking connector hinge design makes assembly an easy task. The keyboard is easy to carry around thanks to its lightweight and ultra-slim design and can serve as a shielding cover when being attached and folded onto the tablet screen to add an extra layer of protection to safeguard your important device.

### PACKAGE CONTENTS

1. One slim detachable keyboard

### **Features**

- LED backlit with five levels of brightness
- IP6