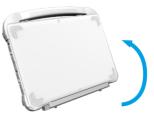

Note: Battery or external power supply is not required to use the Keyboard.

2 Fold the kickstand and keyboard toward the DT301Y, DT301YR or 301Y/MD tablet for portability and as a protective cover to shield the screen.