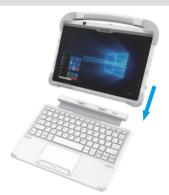

### Using the Slim Detachable Keyboard with the Tablet

1 Attach the slim detachable keyboard to the DT301Y, DT301YR or 301Y/MD tablet and make sure to align the docking connector. The Keyboard and Tablet will magnetically connect and automatically function together.