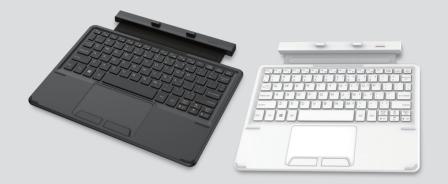

# DT Research ACCESSORY Slim Detachable Keyboard



## **BASIC OPERATION GUIDE**

#### INTRODUCTION

Thank you for acquiring the slim detachable keyboard (ACC-KB01YS-01) designed for the DT301Y, DT301YR Rugged Tablet and 301Y/MD Medical Rugged Tablet. With this slim detachable keyboard, the tablet can easily transform from tablet to laptop and thus allows for working on the go in any desired scenarios. The magnetic hinge design eliminates the hassle for switching and pairing, making assembly an easy task. The keyboard itself can also serve as a shielding cover when being attached and folded onto the tablet screen, adding an extra layer of protection to safeguard your important device.

#### **PACKAGE CONTENTS**

1. One slim detachable keyboard

### The Slim Detachable Keyboard



### Using the Slim Detachable Keyboard with the Tablet

1 A