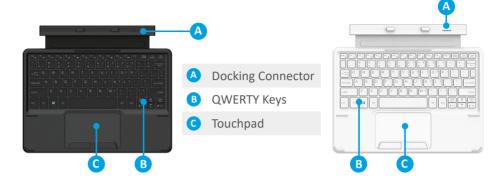

# DT Research ACCESSORY Slim Detachable Keyboard



## **BASIC OPERATION GUIDE**

#### INTRODUCTION

Thank you for acquiring the slim detachable keyboard (ACC-KB01YS-01) designed for the DT301Y, DT301YR Rugged Tablet and 301Y/MD Medical Rugged Tablet. With this slim detachable keyboard, the tablet can easily transform from tablet to laptop and thus allows for working on the go in any desired scenarios. The magnetic hinge design eliminates the hassle for switching and pairing, making assembly an easy task. The keyboard itself can also serve as a shielding cover when being attached and folded onto the tablet screen, adding an extra layer of protection to safeguard your important device.

#### **PACKAGE CONTENTS**

1. One slim detachable keyboard

### The Slim Detachable Keyboard



### Using the Slim Detachable Keyboard with the Tablet

1 Attach the slim detachable keyboard to the DT301Y, DT301YR or 301Y/MD tablet and make sure to align the docking connector. The Keyboard and Tablet will magnetically connect and automatically function together.

Note: Battery or external power supply is not required to use the Keyboard.



2 Fold the kickstand and keyboard toward the DT301Y, DT301YR or 301Y/MD tablet for portability and as a protective cover to shield the screen.





DT Research, Inc. 2000 Concourse Drive, San Jose, CA 95131 Copyright © 2023, DT Research, Inc. All Rights Reserved.