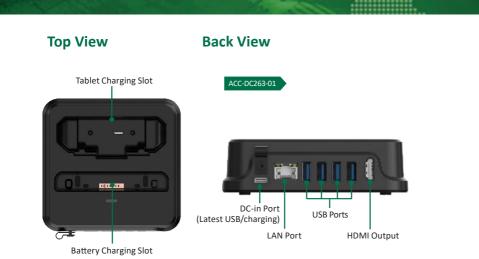

# **Specifications**

|                              | ACC-DC263-01                                             |
|------------------------------|----------------------------------------------------------|
| I/O Ports                    |                                                          |
| DC-in Port                   | 1 (Latest USB/charging)                                  |
| LAN Port                     | 1                                                        |
| USB Ports                    | 4                                                        |
| HDMI Output                  | 1                                                        |
| Mechanical and Environmental |                                                          |
| AC/DC Adapter*               | Input: 100 to 240V AC;<br>Output: 20V DC, 3.25A          |
| Dimensions<br>(H x W x D)    | 1.57 in x 5.12 in x 1.46 in /<br>40 mm x 130 mm x 137 mm |
| Weight                       | 0.72 lb / 325 g                                          |
| Temperature                  | Operation: 0°C to 40°C;<br>Storage: -20°C to 60°C        |
| Humidity                     | 0% to 90% non-condensing                                 |