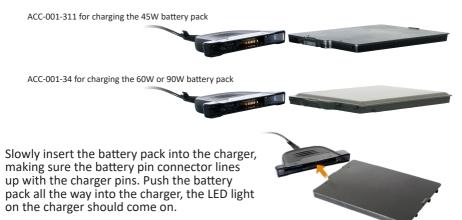

#### Instructions:

The charger is designed to charge one battery pack. To connect the battery pack to the charger:

- Place the charger pack with LED-light facing up.
- Place the battery with top facing up (top is the side that is viewable when on the tablet).
- Align the battery pin connector facing the charger opening. Please see images.