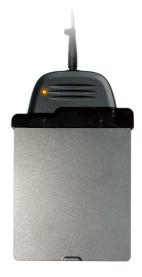

## **Indicator Light:**

The top of the Battery Charger features an LED light to indicate the battery charge status.

| Light color | Status        |
|-------------|---------------|
| Yellow      | Charging      |
| Green       | Fully Charged |